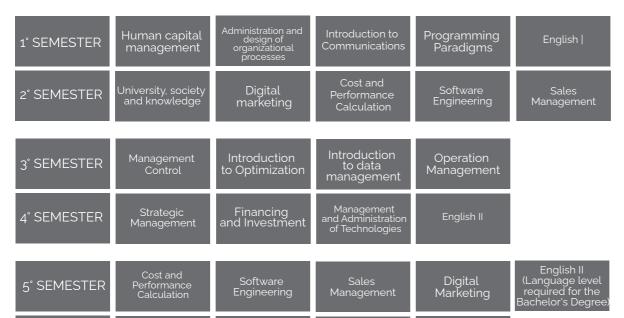

# Program

| 6° SEMESTER | Management                  | Introduction to                     | Introduction to              | Undergraduate                         |
|-------------|-----------------------------|-------------------------------------|------------------------------|---------------------------------------|
|             | Control                     | Optimisation                        | Data Management              | Final Project                         |
| 7° SEMESTER | Elective<br>Curriculum Unit | Machine Learning<br>and Data Mining | Technological<br>Prospective | Bachelor's<br>Degree Final<br>Project |